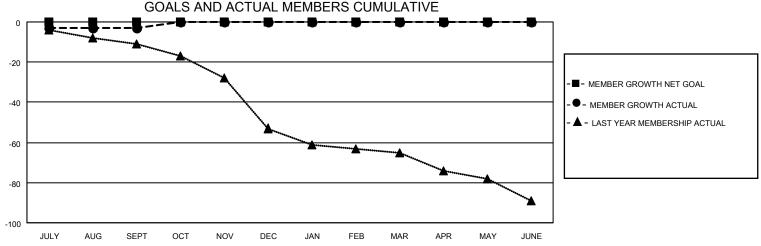

## District 5M 3

| Clubs                 |               |           |               | Members               |                         |                         |                                                    |
|-----------------------|---------------|-----------|---------------|-----------------------|-------------------------|-------------------------|----------------------------------------------------|
| RESULTS FOR 2021-2022 |               |           |               | RESULTS FOR 2021-2022 |                         |                         |                                                    |
| QUARTER               | NEW CLUB GOAL | NEW CLUBS | DROPPED CLUBS | QUARTER MEM           | IBER GROWTH NET<br>GOAL | MEMBER GROWTH<br>ACTUAL | DROPPED<br>MEMBERS ACTUAL<br>(including transfers) |
| JULY/AUG/SEPT         | 0             | 0         | 0             | JULY/AUG/SEPT         | 0                       | 24                      | 23                                                 |
| OCT/NOV/DEC           | 0             | 0         | 0             | OCT/NOV/DEC           | 0                       | 0                       | 0                                                  |
| JAN/FEB/MAR           | 0             | 0         | 0             | JAN/FEB/MAR           | 0                       | 0                       | 0                                                  |
| APR/MAY/JUNE          | 0             | 0         | 0             | APR/MAY/JUNE          | 0                       | 0                       | 0                                                  |